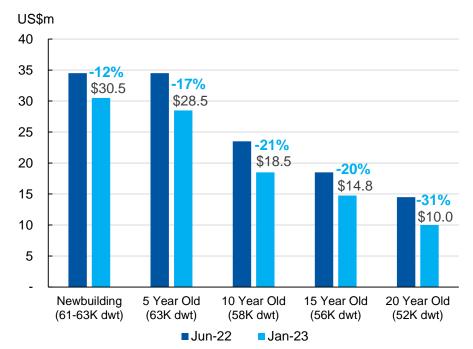

## **Ultramax Newbuilding and Second-hand Price Change**

Source: Clarksons Research, data as at Jan 2023

- We remain committed to our long-term strategy of further growing our Supramax/Ultramax fleet and renewing our Handysize fleet with younger, larger and more efficient vessels
- Including vessels acquired we expect to own 73
   Handysize and 50 Supramax ships and, including chartered ships, we will have approximately 263 ships on the water