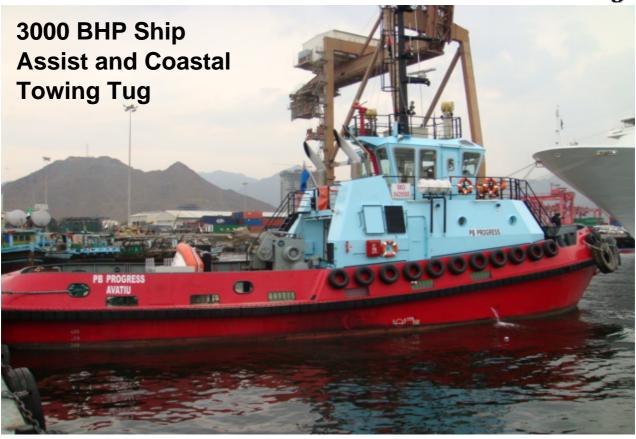

## **PB Progress**

**General Information** 

Design Robert Allan Ltd Shipyard Gemsan Shipyard,

Turkey

2008 Built

Port of Registry, Flag Avatiu, Cook Islands

Call Sign

E5U2247 Official Number 1331 Classification Society **ABS** 

IMO No. 9429508 MMSI No. 518297000

**Dimensions** 

25.25 m Length Overall Beam, Moulded 8.60 m Max Operating Draft 4.00 m

**GRT/NRT** 224 mt/108 mt

2x1 + 1x2 + 1x3Accommodation

7 berths total

Machinery

Main Engines 2x Caterpillar 3512B

Horsepower 3000 BHP **Bollard Pull** 46.5 mt Propulsion Twin Screw

Data Hydraulic, 90 T brake Aft Winch

Line Pull 8.1 mt at 20 m/min **Drum Capacities** 500 m x 40 mm wire

**Towing Hook** 45 mt

**Towing Pins** Retractable

**Capacities & Performance** 

70,000 litres Fuel Potable Water 31.500 litres Max Speed 13 knots

**Communication Equipment** 

A1 + A2 + Iridium

**Fire Fighting** FiFi 1/2

**PB** Towage