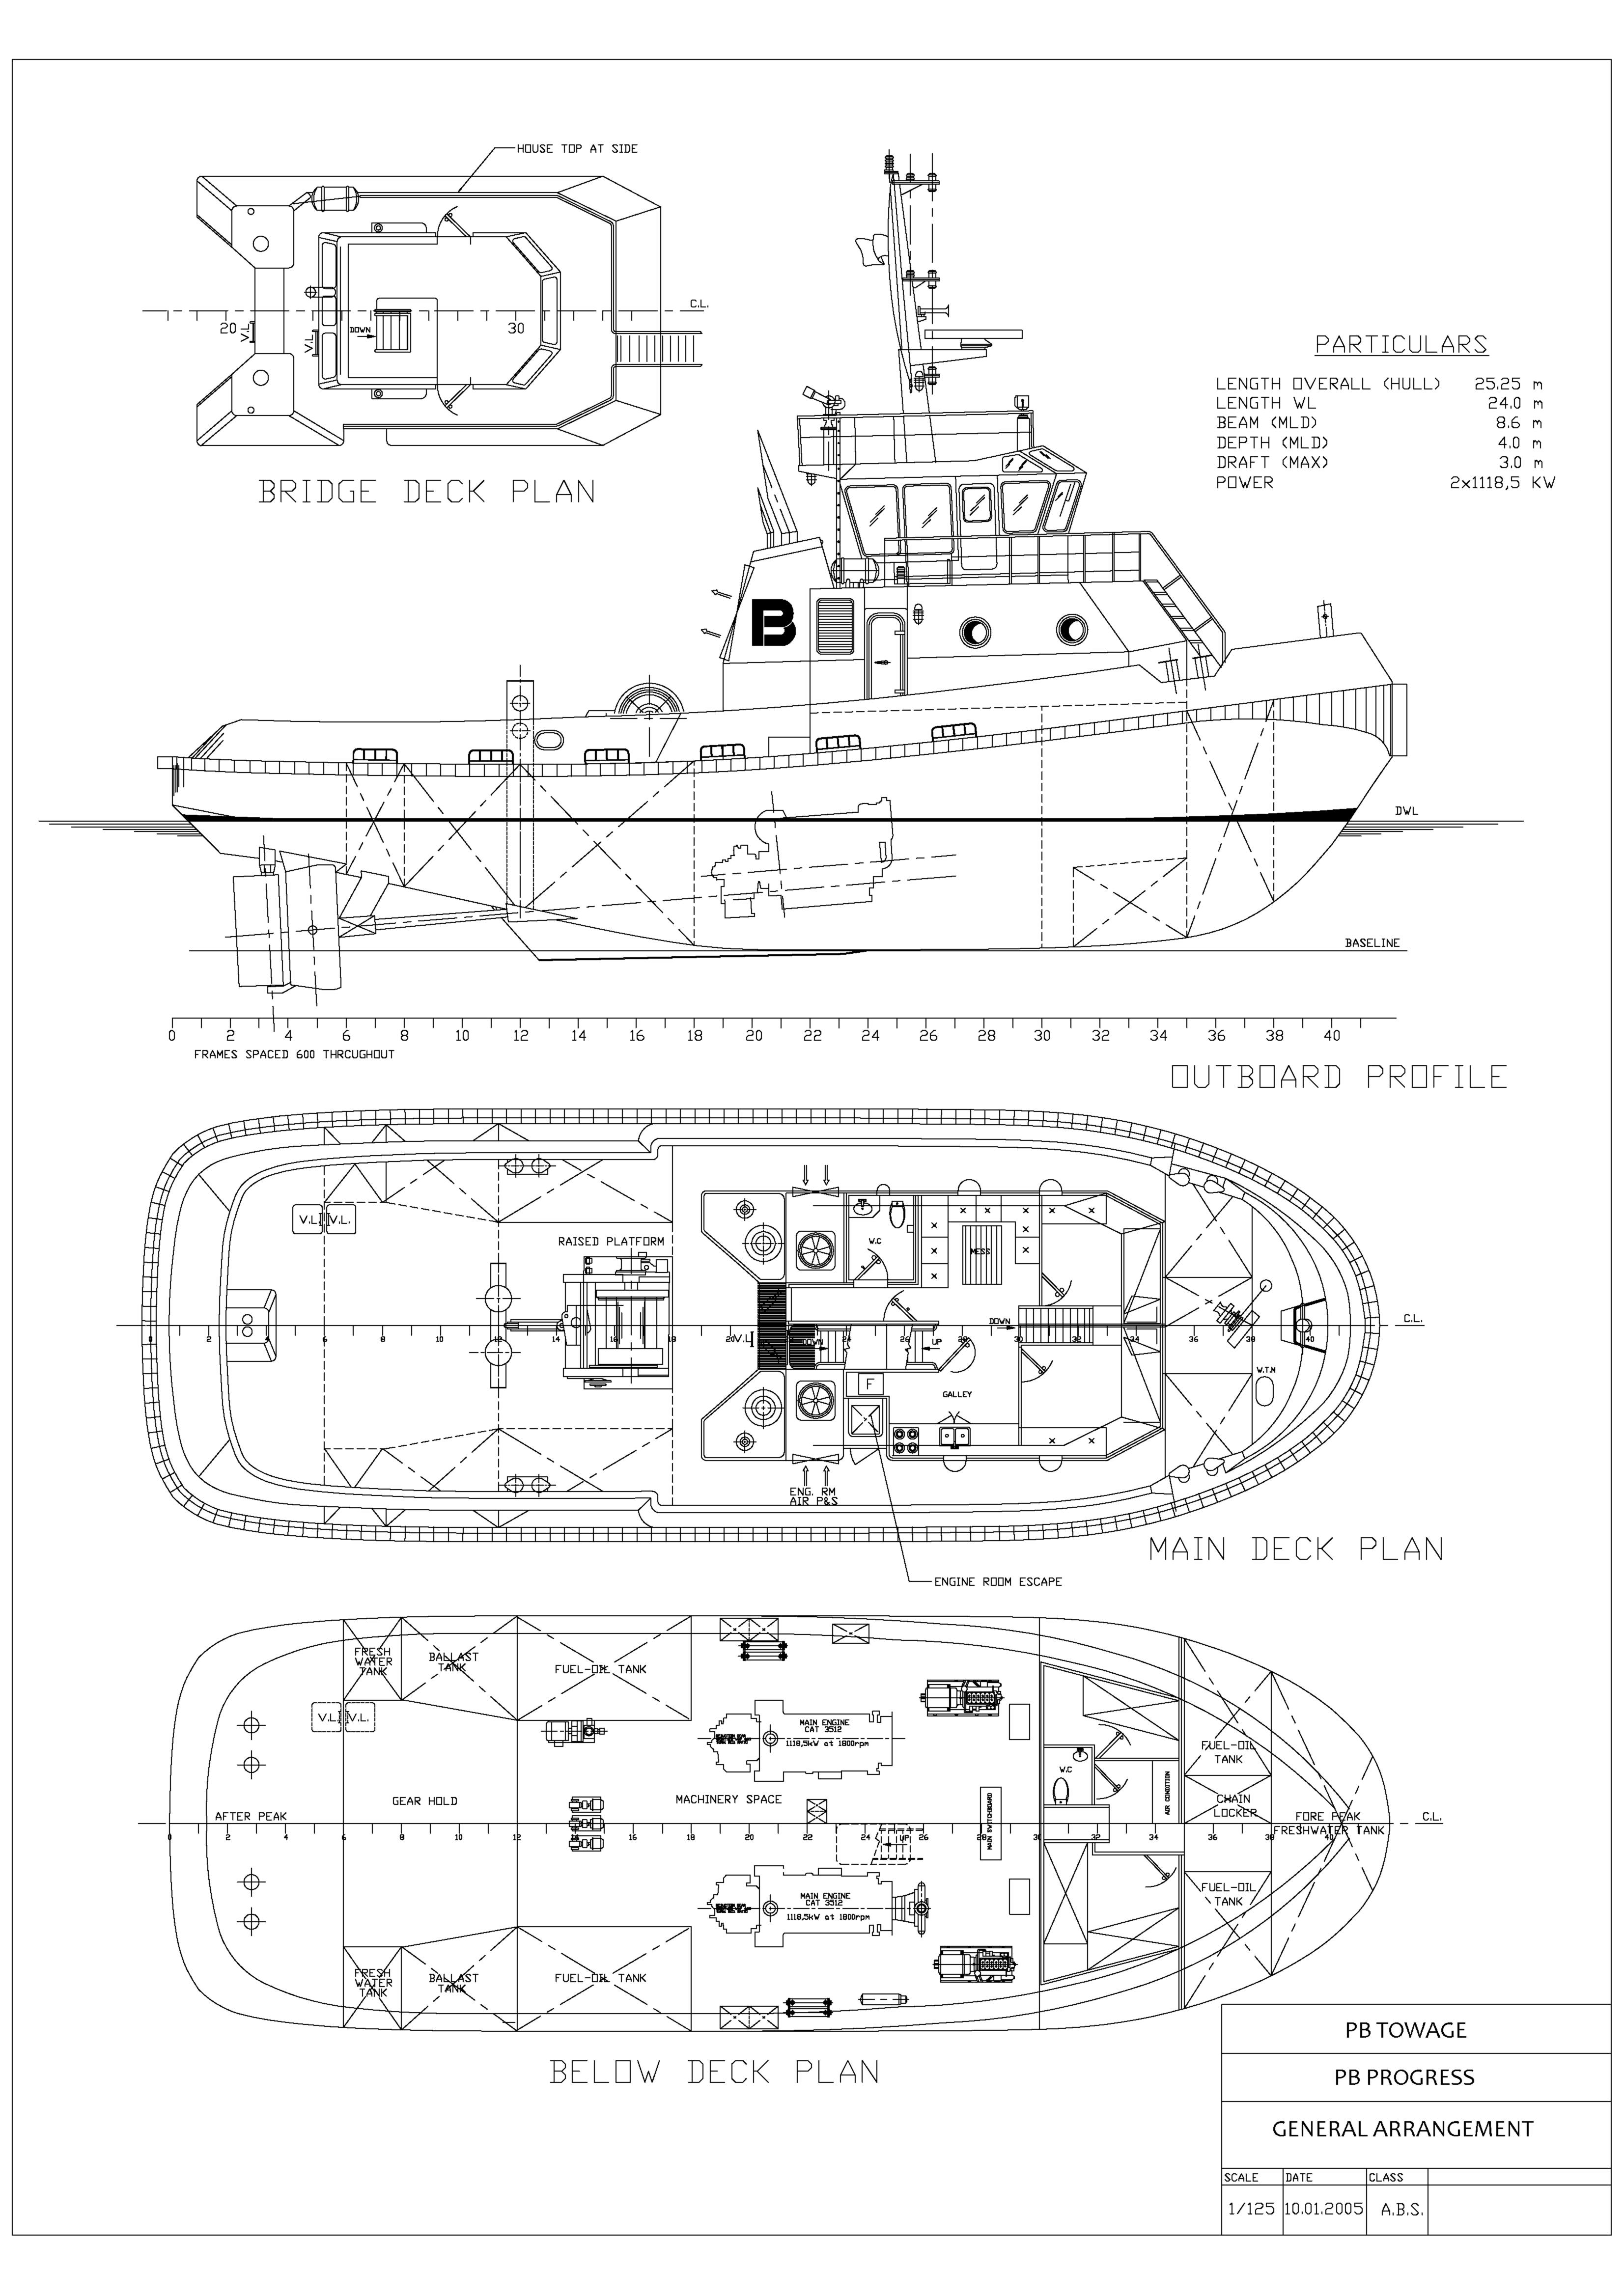

## **PB Progress**

**General Information** 

Design Robert Allan Ltd Shipyard Gemsan Shipyard,

Turkey

2008 Built

Port of Registry, Flag Avatiu, Cook Islands

Call Sign

E5U2247 Official Number 1331 Classification Society **ABS** 

IMO No. 9429508 MMSI No. 518297000

**Dimensions** 

25.25 m Length Overall Beam, Moulded 8.60 m Max Operating Draft 4.00 m

**GRT/NRT** 224 mt/108 mt

2x1 + 1x2 + 1x3Accommodation

7 berths total

Machinery

Main Engines 2x Caterpillar 3512B

Horsepower 3000 BHP **Bollard Pull** 46.5 mt Propulsion Twin Screw

Data Hydraulic, 90 T brake Aft Winch

Line Pull 8.1 mt at 20 m/min **Drum Capacities** 500 m x 40 mm wire

**Towing Hook** 45 mt

**Towing Pins** Retractable

**Capacities & Performance** 

70,000 litres Fuel Potable Water 31.500 litres Max Speed 13 knots

**Communication Equipment** 

A1 + A2 + Iridium

**Fire Fighting** FiFi 1/2

**PB** Towage